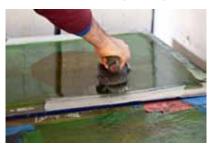

### BIOREMEDIATION

the use of biological agents, such as microbes or plants, to remove or neutralize contaminants.

In the daily operation of the silk screen process, cleaning up is probably the most hazardous step. Currently the typical method to clean the inks off the squeegees, flood bars and other parts needed used to complete in-production jobs is to use highly toxic screen washes. Solvent soaked rags tossed in open wastepaper cans is also a widely used practice that creates a whole-host of other toxic problems.

SW-1 OZZYJUICE CLEANING SOLUTION is an easy way to eliminate the health risks and exposure to toxic vapors, flammable conditions and harmful solvents when you are cleaning parts.

SW-1 OZZYJUICE CLEANING SOLUTION is safe to use, is self-cleaning, has no flash point and will save you money because it is much less expensive to use than the "other" harmful options.