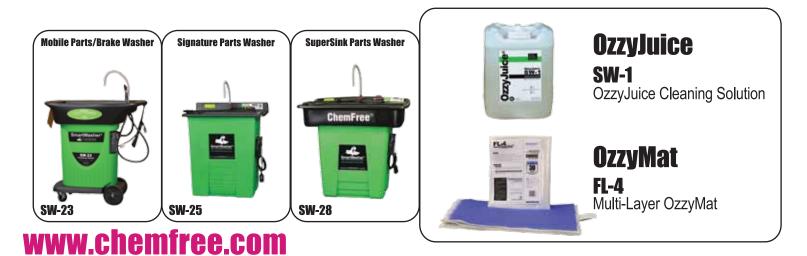

### **SmartWasher Parts Washer Models**

## OzzyJuice Cleaning Solutions

ChemFree Corporation | 8 Meca Way | Norcross, GA 30093 | U.S.A. | 770-564-5580 (P) | 770-564-5533 (F) | 800-521-7182 Toll Free Copyright © 2014 ChemFree Corporation. All Rights Reserved. ChemFree, SmartWasher, OzzyMat, Ozzy, OzzyJuice, and the Ozzy design are registered trademarks and/or trademarks of ChemFree Corporation.