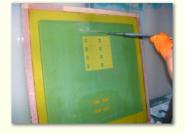

#### **APPLICATION**

1. Spray ENVIROWASH on both sides of screen.

2. Scrub screen with nonabrasive pad or brush.

3. High pressure rinse - starting at bottom.

Look For More Information on all the Products in the ENVIROLINETM of "Green" Chemistry.