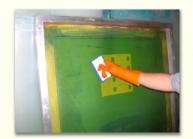

#### **APPLICATION**

1. Spray ENVIROWASH on both sides of screen.

2. Scrub screen with nonabrasive pad or brush.

3. High pressure rinse - starting at bottom.

Look For More Information on all the Products in the ENVIROLINETM of "Green" Chemistry.