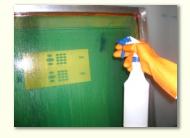

#### **APPLICATION**

1. Spray ENVIROWASH on both sides of screen.

2. Scrub screen with nonabrasive pad or brush.

3. High pressure rinse - starting at bottom.

Look For More Information on all the Products in the ENVIROLINETM of "Green" Chemistry.