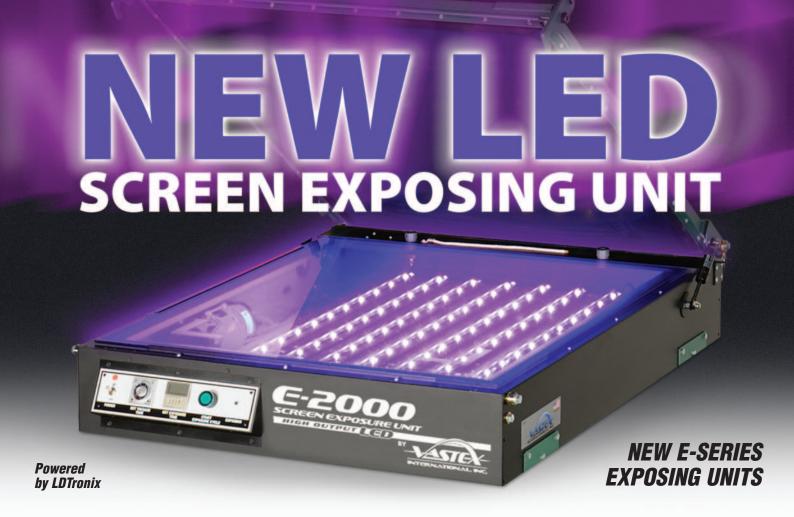

## Makes Metal Halide Units Obsolete! 3- to 10-Times Faster than Fluorescent Units! Only from VASTEX!

- 50,000 to 100,000 hour LED bulb life—longer than most careers!
- Eliminate \$200 to \$400 metal halide bulb replacements every 6- to 12-months +/-
- Speed and detail equivalent to the best metal halide units
- 3- to 10-times faster than fluorescent units
- Instant start: Saves time

- 80% lower electric bills than metal halide units, 60% less than fluorescent
- Predictable results: no cycle-to-cycle light variation
- Cool operation: no dangerous high voltage power supplies, no shutters
- Upgrade your old fluorescent or metal halide unit (any brand) with a Vastex LED insert